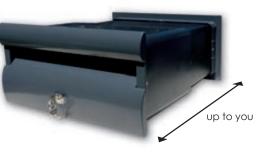

## The Velox Extend-a-box (Aust. Design #13788/2009) is an innovation in Brick In Letterboxes.

Listening to your requests, we have designed a unique concept that allows the brick layer to utilise the same letter box for any depth of brick or blockwork from 200 to 480mm. This is a huge breakthrough in versatility, one box that will cover blockwork or brickwork.