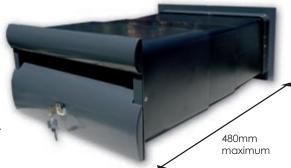

## The Velox Extend-a-box (Aust. Design #13788/2009) is an innovation in Brick In Letterboxes.

Listening to your requests, we have designed a unique concept that allows the brick layer to utilise the same letter box for any depth of brick or blockwork from 200 to 480mm. This is a huge breakthrough in versatility, one box that will cover blockwork or brickwork.

Face Measurement 370mm mide x 190mm high Slot Size 335mm wide x 30mm high Available in Front or Rear Opening access

"Made in Australia - by Australians - for Australians"