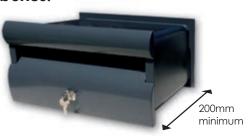

## The Velox Extend-a-box (Aust. Design #13788/2009) is an innovation in Brick In Letterboxes.

Listening to your requests, we have designed a unique concept that allows the brick layer to utilise the same letter box for any depth of brick or blockwork from 200 to 480mm. This is a huge breakthrough in versatility, one box that will cover blockwork or brickwork.

Face Measurement 370mm mide x 190mm high Slot Size 335mm wide x 30mm high Available in Front or Rear Opening access

"Made in Australia - by Australians - for Australians"