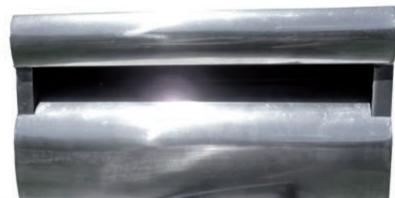

Face Measurement 370mm mide x 190mm high Slot Size 335mm wide x 30mm high Available in Front or Rear Opening access

"Made in Australia - by Australians - for Australians"