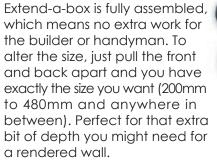

## The Velox Extend-a-box (Aust. Design #13788/2009) is an innovation in Brick In Letterboxes.

Listening to your requests, we have designed a unique concept that allows the brick layer to utilise the same letter box for any depth of brick or blockwork from 200 to 480mm. This is a huge breakthrough in versatility, one box that will cover blockwork or brickwork.